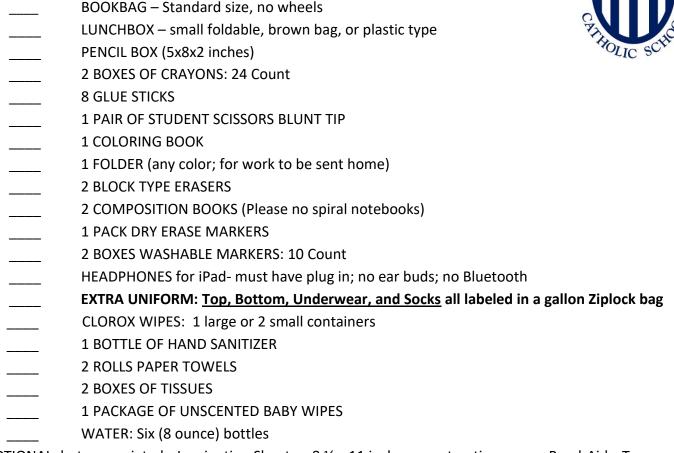

## SACRED HEART CATHOLIC SCHOOL KINDERGARTEN SUPPLY LIST 2025-2026

**TEACHER: MRS. EMILY HALE** 

OPTIONAL, but appreciated: Lamination Sheets -8 % x 11 inches, construction paper, Band-Aids, Treasure Box Items, Color Copy Paper, Dry Erase Markers, Baby Wipes, Clorox Wipes, Play-Doh, Washable Paint, "Colors of the World" Markers/Crayons, Individually Wrapped Snacks.